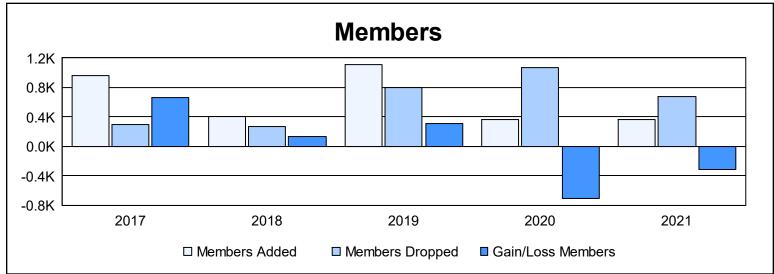

District 316 H As of June 2021 Cumulative

| Year      | New<br>Clubs | Dropped<br>Clubs | Gain/<br>Loss<br>Clubs | New<br>Members | Charter<br>Members | Reinstate<br>Members | Transfer<br>Members | Total<br>Member<br>Added | Total<br>Members<br>Dropped | Gain/<br>Loss<br>Members |
|-----------|--------------|------------------|------------------------|----------------|--------------------|----------------------|---------------------|--------------------------|-----------------------------|--------------------------|
| 2016-2017 | 11           | 3                | 8                      | 488            | 391                | 47                   | 30                  | 956                      | 291                         | 665                      |
| 2017-2018 | 7            | 2                | 5                      | 242            | 142                | 10                   | 10                  | 404                      | 272                         | 132                      |
| 2018-2019 | 5            | 14               | -9                     | 964            | 124                | 4                    | 14                  | 1,106                    | 795                         | 311                      |
| 2019-2020 | 0            | 11               | -11                    | 296            | 45                 | 16                   | 3                   | 360                      | 1,068                       | -708                     |
| 2020-2021 | 4            | 5                | -1                     | 235            | 105                | 10                   | 19                  | 369                      | 676                         | -307                     |
| Average   | 5            | 7                | -2                     | 445            | 161                | 17                   | 15                  | 639                      | 620                         | 19                       |